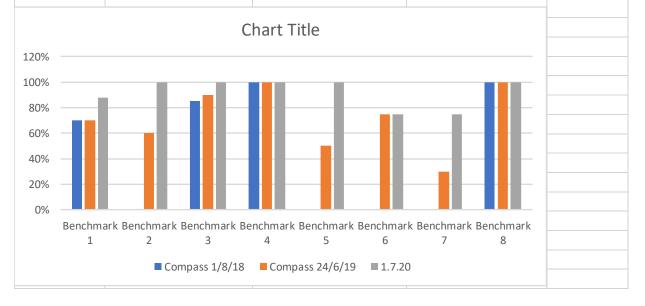

Kettlebrook's Career team of staff work closely with other support and guidance partners to develop their programme, review their Gastby benchmark progress. KSSS has a detailed development plan that highlights the planned improvements that is reviewed each term.

KSSS works closely with their CEIAG Careers Advisor, Staffordshire & Stoke-on-Trent Enterprise Partnership and uses Compass from the Careers & Enterprise Company.

|             | School/ College Gatsby Benchmark Progression 2018/ 2020 |                 |        |              |
|-------------|---------------------------------------------------------|-----------------|--------|--------------|
|             |                                                         |                 |        |              |
| KSSS        | Compass 1/8/18                                          | Compass 24/6/19 | 1.7.20 | national ave |
| Benchmark 1 | 70%                                                     | 70%             | 88%    | 6%           |
| Benchmark 2 | 0%                                                      | 60%             | 100%   | 32%          |
| Benchmark 3 | 85%                                                     | 90%             | 100%   | 13%          |
| Benchmark 4 | 100%                                                    | 100%            | 100%   | 26%          |
| Benchmark 5 | 0%                                                      | 50%             | 100%   | 38%          |
| Benchmark 6 | 0%                                                      | 75%             | 75%    | 37%          |
| Benchmark 7 | 0%                                                      | 30%             | 75%    | 13%          |
| Benchmark 8 | 100%                                                    | 100%            | 100%   | 49%          |