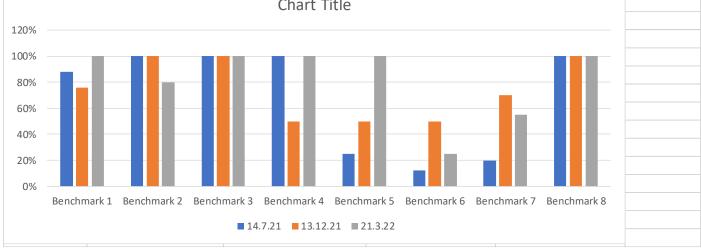

Kettlebrook's Career team of staff work closely with other support and guidance partners to develop their programme, review their Gastby benchmark progress. KSSS has a detailed development plan that highlights the planned improvements that is reviewed each term.

KSSS works closely with their CEIAG Careers Advisor, Staffordshire & Stoke-on-Trent Enterprise Partnership and uses Compass from the Careers & Enterprise Company.

| KSSS        | 14.7.21 | 13.12.21 | 21.3.22 | national av |
|-------------|---------|----------|---------|-------------|
| Benchmark 1 | 88%     | 76%      | 100%    | 6%          |
| Benchmark 2 | 100%    | 100%     | 80%     | 32%         |
| Benchmark 3 | 100%    | 100%     | 100%    | 13%         |
| Benchmark 4 | 100%    | 50%      | 100%    | 26%         |
| Benchmark 5 | 25%     | 50%      | 100%    | 38%         |
| Benchmark 6 | 12%     | 50%      | 25%     | 37%         |
| Benchmark 7 | 20%     | 70%      | 55%     | 13%         |
| Benchmark 8 | 100%    | 100%     | 100%    | 49%         |