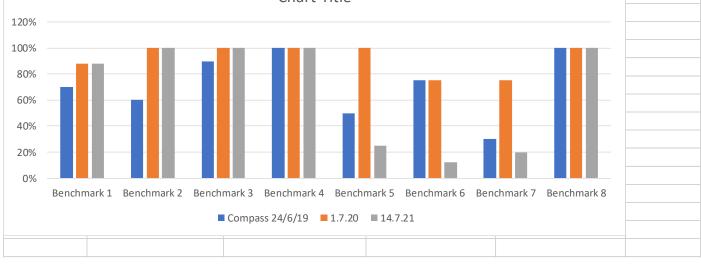

## **LAST UP DATED 13.12.21**

|             | School/ College Gatsby Benchmark Progression OVER TIME |             |         |          |              |
|-------------|--------------------------------------------------------|-------------|---------|----------|--------------|
| KSSS        | Compass 24/6/19                                        | 1.7.20      | 14.7.21 | 13.12.21 | national ave |
| Benchmark 1 | 70%                                                    | 88%         | 88%     | 76%      | 6%           |
| Benchmark 2 | 60%                                                    | 100%        | 100%    | 100%     | 32%          |
| Benchmark 3 | 90%                                                    | 100%        | 100%    | 100%     | 13%          |
| Benchmark 4 | 100%                                                   | 100%        | 100%    | 50%      | 26%          |
| Benchmark 5 | 50%                                                    | 100%        | 25%     | 50%      | 38%          |
| Benchmark 6 | 75%                                                    | 75%         | 12%     | 50%      | 37%          |
| Benchmark 7 | 30%                                                    | 75%         | 20%     | 70%      | 13%          |
| Benchmark 8 | 100%                                                   | 100%        | 100%    | 100%     | 49%          |
|             |                                                        | Chart Title |         |          |              |
| 120%        |                                                        |             |         |          | _            |
| 100%        |                                                        |             |         |          |              |